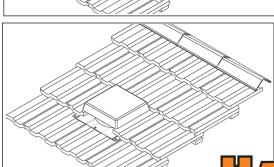

# Step 3

Using an Angle Grinder, cut out an opening between the two tiles for the Vent.

From the bottom of each tile, cut up 360mm, 145mm in from the Vent edge.

## Step 4

Fix Vent to Batten using screw, so the Vent will accommodate cut tiles.

## Step 5

Replace two cut tiles so surrounding Vent

Step 6

Pull down top three tiles into original position.